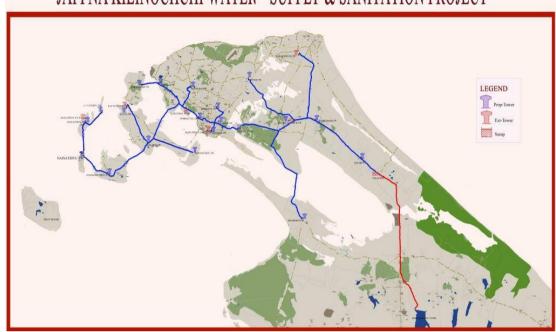

### 1.DS Division/Coverage Area/Map:

# JAFFNA KILINOCHCHI WATER SUPPLY & SANITATION PROJECT