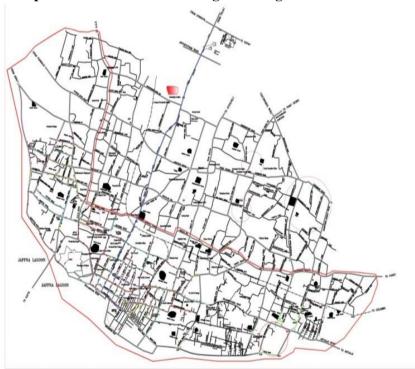

**

#### Component 1:

• Improvement of Iranaimadu Headwork including high lift irrigation.

#### Component 2:

Water Supply

- Construction of intake at Iranaimadu
- Construction of Treatment Plant at Palai (35,000m³/day)
- Supply and laying of treated transmission mains (44km)
- Supply and laying of distribution mains (284km)
- Construction of 17 nos of Elevated towers and 4 nos of Underground reservoirs.

#### Component 3:

Sewerage

- Construction of sewerage net work
- Construction of Sewerage treatment plant at Kallundai

#### Component 4:

Capacity Building

Construction of Assistant General Manager office building, OIC office and Quarters

### 1.DS Division/Coverage Area/Map:

# JAFFNA KILINOCHCHI WATER SUPPLY & SANITATION PROJECT



### 1. Proposed Zone for JMC Sewerage Coverage



# **Project Photos:**

Road crossing Iyakkachchi









# Construction of Regional Office building at Jaffna