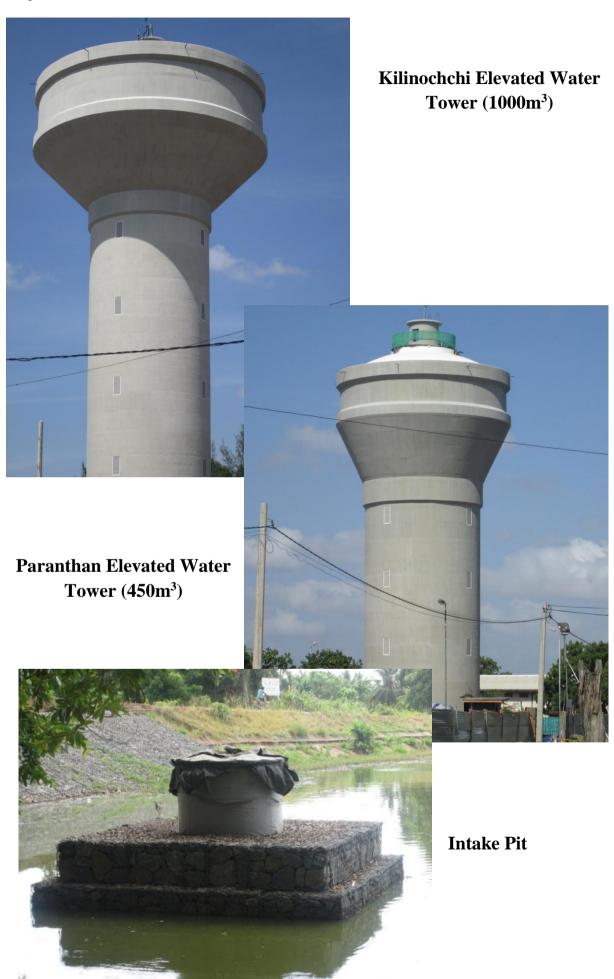

## **Progress**

| Phy. Progress up to 31 / 03 / 2016 | 98 %   |
|------------------------------------|--------|
| Fin. Progress up to 31 / 03 / 2016 | 54.89% |

**Project Status:** Construction of two towers completed, pipe laying and rehabilitation of water treatment plan are on progress

**Project Goals:** To provide water for a population of 40,000 in Kilinochchi and Paranthan area

**Scope of the Project:** To provide potable water

**Components of the Projects:** Construction of two new water elevated towers, rehabilitation of water treatment plant and pumping, transmission & distribution pipe laying.

## **Project Photos:**