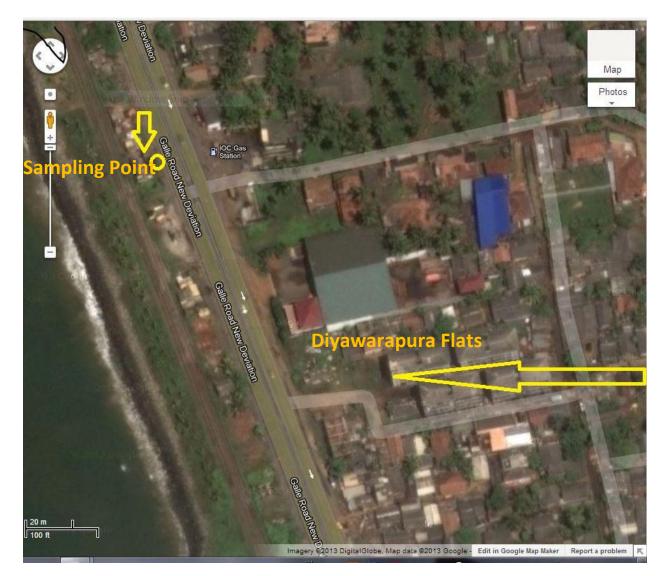

#### 3.8 Water quality

NWSDB have established a water quality monitoring programme with sampling point located closer to the site (Annex . Samples will be taken quarterly basis.

Water quality testing for the first quarter of the year 2013 was done and results as follows.