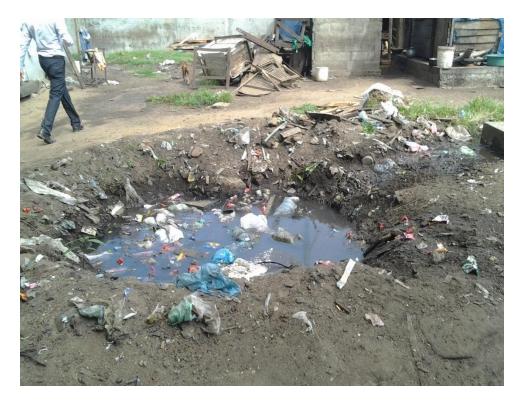

These people are severely suffering from lack of sanitation facilities as they are not having proper waste water disposal system. Existing septic tanks are frequently overflowing. Most of ground floor toilets are overflowing over the year.

#### Surface water availability & uses

Close to the site there some small canal which are draining surface runoff and domestic wastewater (Grey water) to the sea. There is a canal which carries surface runoff and wastewater close to the proposed site 150m away from the north bound. It is highly polluted. There is no surface water source close to the site, which stores portable water.

#### Height of Ground water table

Rounda water table is high in the Diyawarapura area as it is close to the sea and low lying area. Ground water is contaminated by domestic wastewater due to partial treatment of domestic waste water in septic tanks and untreated wastewater by overflowed septic tanks and toilets.

### **Marine Outfalls**

The shoreline within the proposed project area is a bare sandy beach with beach vegetation. Human settlements and carpentry shops can be seen along the beach and domestic sewerage and other waste have ruined the scenic value of the beach. Visual pollutants are scattered in the beach and in the surface water of the near shore area.