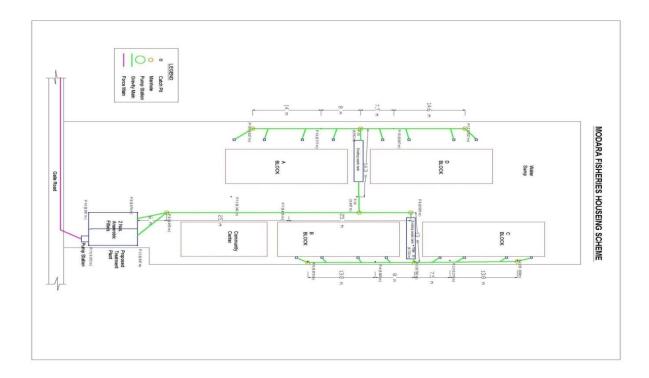

## **1.0 Project Description**

The Diyawarapura fisheries housing scheme is situated near the 5<sup>th</sup> km post along the new Galle road in the Moratuwa divisional secretary area of the southern part of the Colombo city. It is about 50m away from the main road. This is a low income housing settlement provided for fisheries families by the Ministry of fisheries. There are for flats and each flat consist of 16 housing units. The total of 64 housing units are occupying by approximately 300 people. This is located 150m away from the sea in a low lying flat surface area with a high water table of approximately 1 meter.

## 1.1 Proposed system

All toilets are connected to proposed gravity sewer and collected wastewater will be connected to rehabilitated existing septic tanks. Effluent from the septic tank will filter from the anaerobic filter and filtered waste water will be disinfect at the wet well of the pump house and it will be pumped to the existing canal which is 150m away from the site.