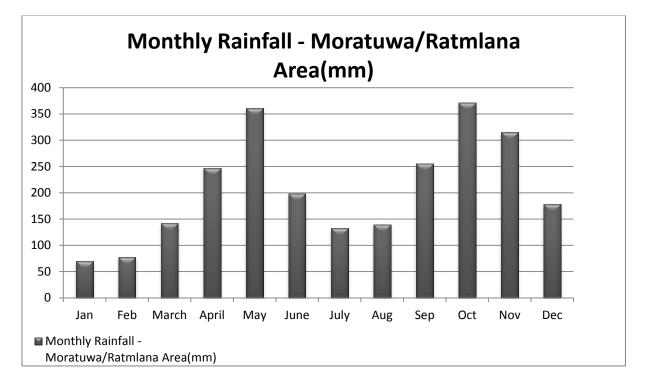

### 3.3 Rainfall characteristics and monthly average rainfall

Rainfall in the area is peaks in May to October. The general rainfall is monsoonal, conventional and digressional origin. The average annual rainfall for the project area is around 2000 – 3000 mm. Daily

rainfall is measured at the principal meteorological station Ratmalana maintained by the Department of Meteorology.

As the ground water table is close to the ground level surface runoff is high.

Monthly Runoff for Moratuwa/ Ratmalana area is as follows.

| Month  | Jan | Feb | March | April | May | June | July | Aug | Sep | Oct | Nov | Dec |
|--------|-----|-----|-------|-------|-----|------|------|-----|-----|-----|-----|-----|
| Runoff | 49  | 54  | 99    | 173   | 252 | 139  | 93   | 98  | 178 | 260 | 220 | 124 |
| (mm)   |     |     |       |       |     |      |      |     |     |     |     |     |