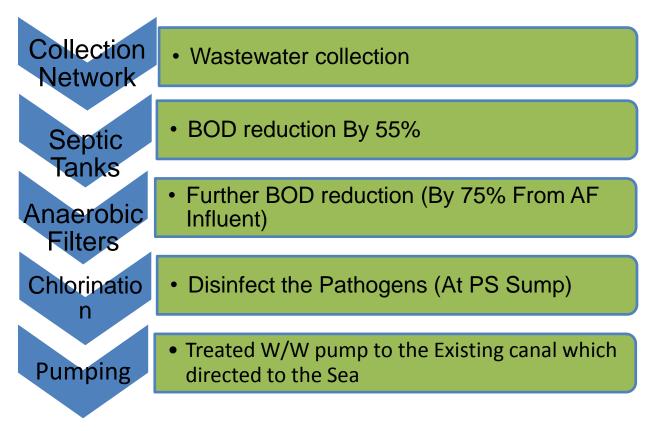

## 1.1 Proposed system

All toilets are connected to proposed gravity sewer and collected wastewater will be connected to rehabilitated existing septic tanks. Effluent from the septic tank will filter from the anaerobic filter and filtered waste water will be disinfect at the wet well of the pump house and it will be pumped to the existing canal which is 150m away from the site.