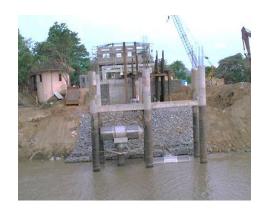

# <u>Intake :</u>

#### > Intake - Ibbankatuwa Reservoir

Intake facilities are designed for the capacity of 65,000m³/d considering the final demand of 60,000m³/d whereas the raw water pumps will be installed for the capacity of 32,500m³/d while keeping provision to double the capacity by adding pumps in future. Intake facility consists of an intake sump, 02nrs of Passive Screens with 1000mm dia HDPE pipes proposed at average and low water levels, 03nrs [ 2W+1S] of raw water pumps with VSD and Grit removal arrangement.