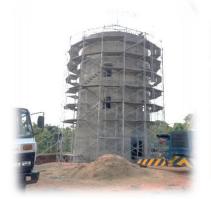

#### > Towers (02 nos) ground reservoirs (07nos)

The proposed reservoir sites are in Kandalama., Dambulla, , Sigiriya, Galewela ,Tittawelgolla, Inamaluwa. Elevated Towers are in Habarana and Kithulhitiyawa. Construction works of all reservoirs are in progress except Kithulhitiyawa.

# Towers & Reservoirs:

Tittawegolla Reservoir

Sigiriya Reservoir

Inamaluwa Pumping Station