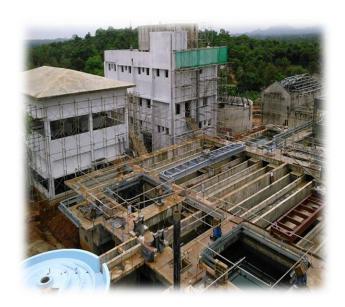

# WTP:

### > Water Treatment Plant

Water treatment plant is designed for the present capacity of 32,000m<sup>3</sup>/d net plant output to meet the present demand of 30,000m<sup>3</sup>/d. Water Treatment Plant consists of Cascade Aerator,

Flash Mixing and Flocculation Tank ,Lamella Plate settler, Rapid Sand filters with GAC, Backwash Tanks, Sludge Tanks, Sludge Thickener, Drying Beds and Clear Water Reservoir of 25000m<sup>3</sup>/d.