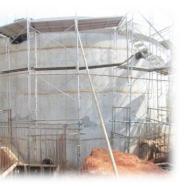

# Towers & Reservoirs:

Tittawegolla Reservoir

Sigiriya Reservoir

Inamaluwa Pumping Station

#### > Towers (02 nos) ground reservoirs (07nos)

The proposed reservoir sites are in Kandalama., Dambulla, , Sigiriya, Galewela ,Tittawelgolla, Inamaluwa. Elevated Towers are in Habarana and Kithulhitiyawa. Construction works of all reservoirs are in progress except Kithulhitiyawa.