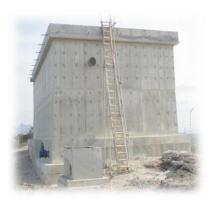

# Towers & Reservoirs:

Tittawegolla Reservoir

Sigiriya Reservoir

Inamaluwa Pumping Station

#### > Towers (02 nos) ground reservoirs (07nos)

The proposed reservoir sites are in Kandalama., Dambulla, , Sigiriya, Galewela ,Tittawelgolla, Inamaluwa. Elevated Towers are in Habarana and Kithulhitiyawa. Construction works of all reservoirs are in progress except Kithulhitiyawa.