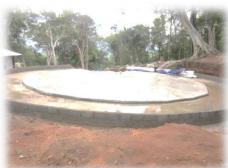

#### > Towers (02 nos) ground reservoirs (07nos)

The proposed reservoir sites are in Kandalama., Dambulla, , Sigiriya, Galewela ,Tittawelgolla, Inamaluwa. Elevated Towers are in Habarana and Kithulhitiyawa. Construction works of all reservoirs are in progress except Kithulhitiyawa.

# Towers & Reservoirs:

Tittawegolla Reservoir

Sigiriya Reservoir

Inamaluwa Pumping Station