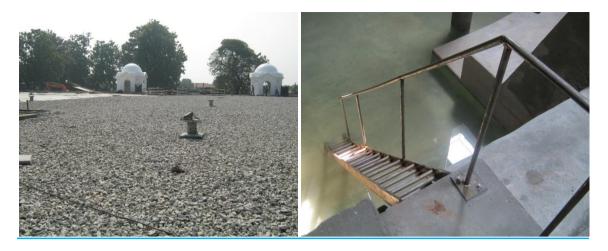

## **Gothatuwa Tower**

Elie House Cell 01

Elie House Cell 02 &03

EH 2&3, Crush Stone Filling on Roof Slab.

EH 2&3, Ladders in side Reservoir.