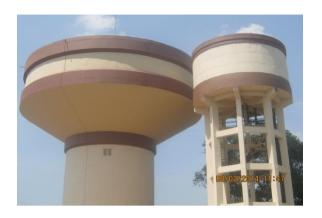

## **Gothatuwa Tower**

Elie House Cell 01

Elie House Cell 02 &03

EH 2&3, Crush Stone Filling on Roof Slab.

EH 2&3, Ladders in side Reservoir.