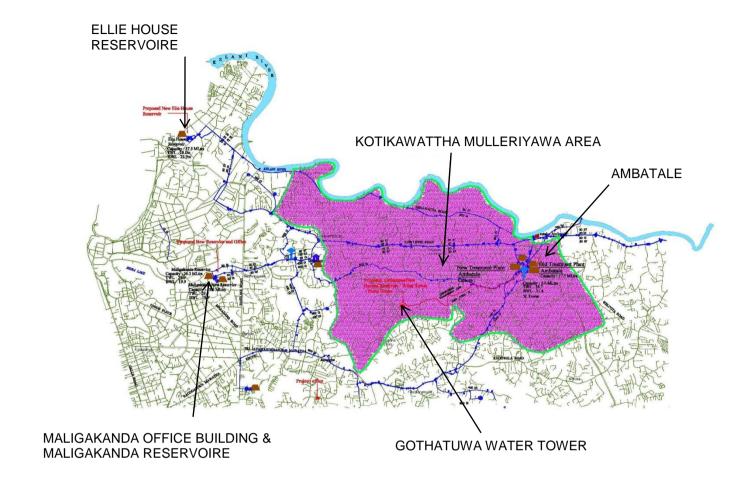

### Area/Map:

### **Project Goals**

Water supply to a population of 125,000.

Construction of Two new Water Reservoirs at Maligakanda (22,000 m3) & Elie House (48,000m3) and Elevated Water Tower at Gothatuwa (1,500m3).

Laying of diameter 1200 mm Transmission Main - 4.5 km from Ambathale to Gothatuwa.

Improvement of Distribution Network – 43 km in Kotikawatha Mulleriyawa Area

Reduction of Non Revenue Water in Colombo City area.

The project also contributed to increase the water supply in Kotikawatha Mulleriyawa Area in terms of both the pressure and quantity by constructing the water tower at Gothatuwa and transmission and pumping facilities for the Tower from Ambatale Water Treatment Plant.