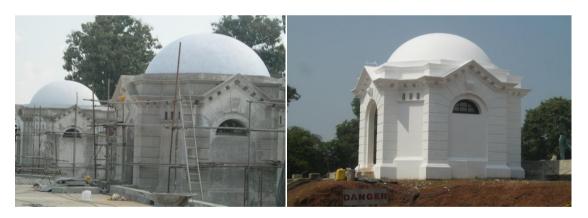

## **Gothatuwa Tower**

Elie House Cell 01

Elie House Cell 02 &03

EH 2&3, Crush Stone Filling on Roof Slab.

EH 2&3, Ladders in side Reservoir.